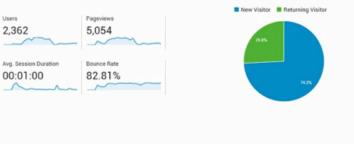

#### WEBSITE STATISTICS - SOURCES

|                    | Acquisition |                |             | Behavior    |                      |                          |  |  |
|--------------------|-------------|----------------|-------------|-------------|----------------------|--------------------------|--|--|
|                    | Sessions 4  | % New Sessions | New Users 4 | Bounce Rate | Pages / +<br>Session | Avg. Session<br>Duration |  |  |
|                    | 3,182       | 74.23%         | 2,362       | 82.81%      | 1.59                 | 00:01:00                 |  |  |
| 1 📕 Paid Search    | 2,887       |                |             | 86.04%      |                      |                          |  |  |
| 2 🔳 Organic Search | 164         |                |             | 45.73%      |                      |                          |  |  |
| 3 📕 Direct         | 84          |                |             | 58.33%      |                      |                          |  |  |
| 4 Social           | 46          |                |             | 58.70%      |                      |                          |  |  |