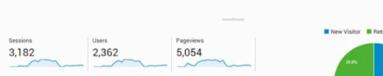

#### WEBSITE STATISTICS - OVERALL REPORTS

#### WEBSITE STATISTICS - SOURCES

|                    | Acquisition |                |             | Behavior    |                      |                          |  |  |
|--------------------|-------------|----------------|-------------|-------------|----------------------|--------------------------|--|--|
|                    | Sessions 4  | % New Sessions | New Users 4 | Bounce Rate | Pages / +<br>Session | Avg. Session<br>Duration |  |  |
|                    | 3,182       | 74.23%         | 2,362       | 82.81%      | 1.59                 | 00:01:00                 |  |  |
| 1 📕 Paid Search    | 2,887       |                |             | 86.04%      |                      |                          |  |  |
| 2 🔳 Organic Search | 164         |                |             | 45.73%      |                      |                          |  |  |
| 3 📕 Direct         | 84          |                |             | 58.33%      |                      |                          |  |  |
| 4 Social           | 46          |                |             | 58.70%      |                      |                          |  |  |